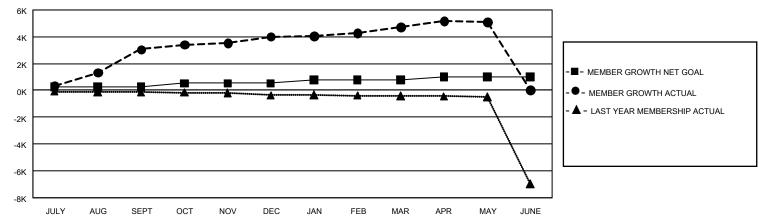

## GOALS AND ACTUAL MEMBERS CUMULATIVE

| DROPPED CLUBS: 10             |       | 1,146 CLUBS OF 1,362 ADDED 1 OR<br>MORE NEW MEMBERS | GENDER DISTRIBUTION  MALE 19,803 (62.60%) |                 |       |
|-------------------------------|-------|-----------------------------------------------------|-------------------------------------------|-----------------|-------|
| DROPPED MEMBERS               |       |                                                     | FEMALE                                    | 11,830 (37.40%) |       |
| DECEASED                      | 34    | CLICK HERE FOR CUMULATIVE                           | TOTAL FAMILY UNIT MEMBERS                 |                 | 2,043 |
| CLUB CANCELLED 42 OTHER 6,633 |       | MEMBERSHIP DATA                                     |                                           |                 |       |
|                               |       |                                                     | FAMILY MEMBERS PAYING HALF DUES           |                 | 1,049 |
| TOTAL                         | 6,709 |                                                     | DOLG                                      |                 |       |

## REPORT DOES NOT INCLUDE CLUBS IN UNDISTRICTED AREAS.

|               | Club          | os          |               | Members               |                       |                         |                                                    |  |
|---------------|---------------|-------------|---------------|-----------------------|-----------------------|-------------------------|----------------------------------------------------|--|
|               | RESULTS FOR   | R 2020-2021 |               | RESULTS FOR 2020-2021 |                       |                         |                                                    |  |
| QUARTER       | NEW CLUB GOAL | NEW CLUBS   | DROPPED CLUBS | QUARTER MEMB          | ER GROWTH NET<br>GOAL | MEMBER GROWTH<br>ACTUAL | DROPPED<br>MEMBERS ACTUAL<br>(including transfers) |  |
| JULY/AUG/SEPT | 3             | 1           | 4             | JULY/AUG/SEPT         | 273                   | 4,039                   | 583                                                |  |
| OCT/NOV/DEC   | 0             | 0           | 0             | OCT/NOV/DEC           | 253                   | 1,517                   | 336                                                |  |
| JAN/FEB/MAR   | 0             | 0           | 5             | JAN/FEB/MAR           | 263                   | 996                     | 217                                                |  |
| APR/MAY/JUNE  | 3             | 1           | 1             | APR/MAY/JUNE          | 223                   | 1,361                   | 5,573                                              |  |