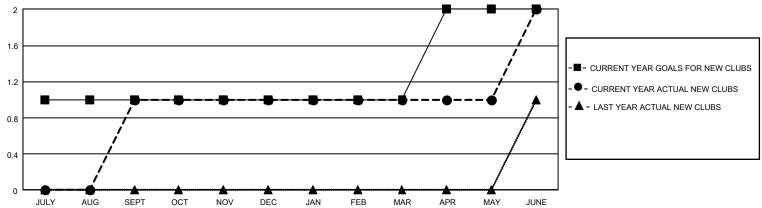

## GOALS AND ACTUAL NEW CLUBS CUMULATIVE

## REPORT DOES NOT INCLUDE CLUBS IN UNDISTRICTED AREAS.

|               | Club          | os          |               | Members               |                       |                         |                                                    |  |
|---------------|---------------|-------------|---------------|-----------------------|-----------------------|-------------------------|----------------------------------------------------|--|
|               | RESULTS FOR   | R 2020-2021 |               | RESULTS FOR 2020-2021 |                       |                         |                                                    |  |
| QUARTER       | NEW CLUB GOAL | NEW CLUBS   | DROPPED CLUBS | QUARTER MEMB          | ER GROWTH NET<br>GOAL | MEMBER GROWTH<br>ACTUAL | DROPPED<br>MEMBERS ACTUAL<br>(including transfers) |  |
| JULY/AUG/SEPT | 3             | 1           | 4             | JULY/AUG/SEPT         | 273                   | 4,039                   | 583                                                |  |
| OCT/NOV/DEC   | 0             | 0           | 0             | OCT/NOV/DEC           | 253                   | 1,517                   | 336                                                |  |
| JAN/FEB/MAR   | 0             | 0           | 5             | JAN/FEB/MAR           | 263                   | 996                     | 217                                                |  |
| APR/MAY/JUNE  | 3             | 1           | 1             | APR/MAY/JUNE          | 223                   | 1,361                   | 5,573                                              |  |